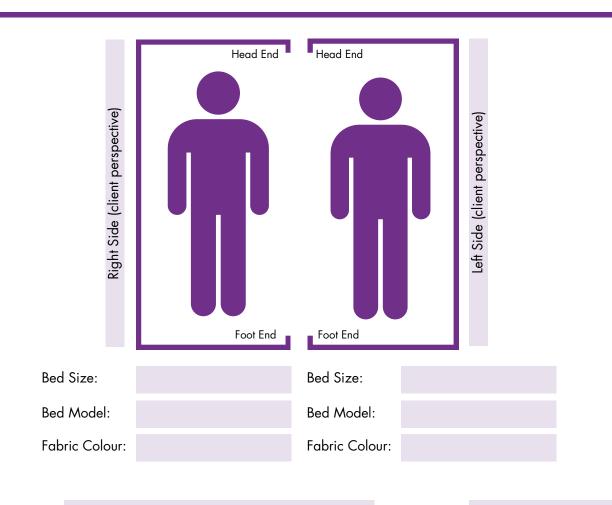

## PARTNER BED ASSESSMENT SCRIPT FORM

## **IMPORTANT!**

- 1. Please ensure the client's bedroom layout is considered when confirming the sleeping side of the bed users (e.g. access to bathroom, carer access etc.).
- 2. Any two Icare bed models can be used in a partner set-up.
- 3. The client must sign the form to confirm they understand and confirm the bed layout before manufacturing process can begin.
- 4. Please complete all information on this form before submission.
- 5. Note: When the partner set-up (two beds) are in place, there is NO gap between the mattresses.

| Client Name:        | Reference:     | (Must not be left blank): |
|---------------------|----------------|---------------------------|
| Referrer Name:      | Phone Number:  |                           |
| Email:              |                |                           |
| Equipment Supplier: | Store Contact: |                           |